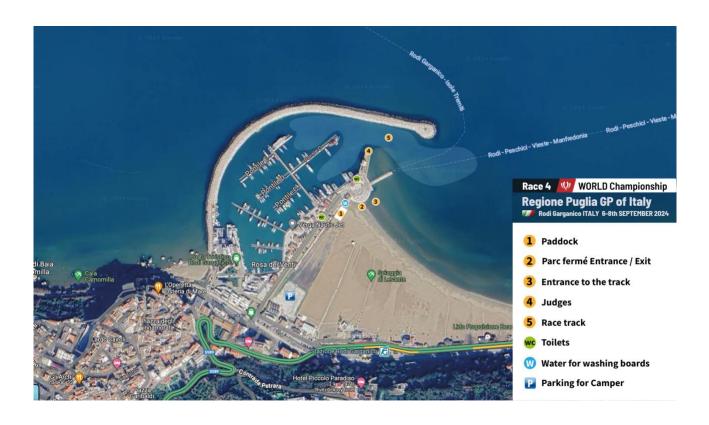

C, s.r.o., Martin Jančálek, +420 723 850

373, <a href="https://motosurfworldcup.com">https://motosurfworldcup.com</a>

### 5. ENTRIES

E-mail: martin.jancalek@motosurfworldcup.com

Online: https://motosurfworldcup.com/event/regione-puglina-gp-of-italy/

Entry Fee: Open, Stock - 210 EUR / 5040 CZK

Women - 175 EUR / 4200 CZK Juniors - 115 EUR / 2760

Electric Challenge – 90 EUR / 2160 CZK

Fuel fee (entire weekend): 25 EUR / 600 CZK

\*the prices include local VAT. (22%)

- Parents/Guardian name, signature and contact information on entry form is mandatory for all participants that are under 18 years age.

# 6. MINIMUM AGE OF COMPETITORS

As per UIM MotoSurf Regulations

# 7. DOCUMENTS FOR REGISTRATION

- International licence issued by the National Powerboating Authority

# 8. SITE PLAN



#### 9. ACCOMMODATION

#### **HOTELS**

https://www.surfboom.it/accomodations

#### **MOTORHOMES**

Parking of motorhome is possible on designated parking for free of charge. PLEASE NOTE THAT DUE TO LOCAL LAWS, EVERY MOTORHOME NEEDS TO HAVE ITS OWN GENERATOR UNIT IN CASE OF CONNECTION TO ELECTRICITY. BIG GENERATOR UNITS ARE NOT ALLOWED. ACCESS TO WATER/SHOWERS ARE SECURED WITHIN THE MARINA'S FACILITIES.

# 10. Insurance regulations

- All riders cover their medical insurance in the entry fee, such insurance is closed based on Italian sports law according to instructions of the Italian National Authority.
- Third party liability insurance is secured by the Promoter.

# 11. RACE OFFICIALS

Promoter: Martin Jančálek

The UIM Commissioner: Ahmed Ibrahim Alblooshi (UAE)

O.O.D.: Petr Provazní